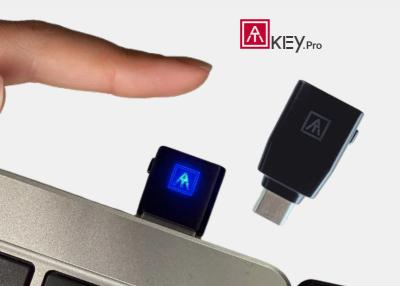

## ATKey.Pro USB Type-A Type-C

## Best Fingerprint Experience Security Key

#### **#Bio-touch to Login** Best Fingerprint Experience

① Key Flash ②MatchFingerprint

③ Login Account