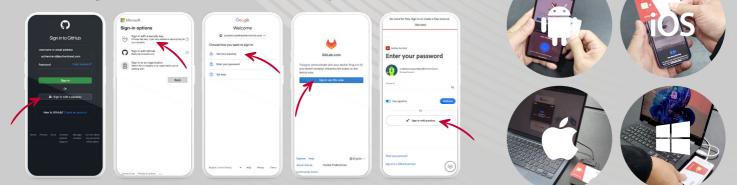

### Login Web Services Passwordless - Fast & Secure

Login to Work Accounts (Passkey Enabled)