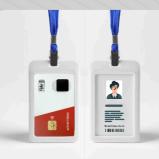

## Access Control with A Single Card - Offline to Online

Mifare Type-A UUID Access Control

Print as Employee ID Badge

| Specification       |                                                                                                                         |
|---------------------|-------------------------------------------------------------------------------------------------------------------------|
| Dimension           | <ul> <li>85.6 x 53.98 x 0.80 mm</li> <li>Weight: 5.5g</li> </ul>                                                        |
| jerprint enrollment | • Max 2 fingerprints                                                                                                    |
| gerprint matching   | <ul> <li>FAR &lt; 1/200,000 (0.0005%)</li> <li>FRR &lt; 1.5%</li> <li>Matching-time &lt; 1 sec</li> </ul>               |
| ontactless (NFC)    | <ul> <li>ISO 14443 Mifare Type A<br/>(for 13.56MHz NFC reader)</li> <li>Mifare TypeA UUID</li> </ul>                    |
| Contact (7816)      | <ul> <li>7816 smart card reader<br/>(fully support for short<br/>APDU and extended APDU<br/>commands needed)</li> </ul> |
| Certifications      | <ul><li>FID02 CTAP2.1 certified</li><li>FID0 U2F certified</li></ul>                                                    |
| wer consumption     | <ul> <li>w/o battery</li> </ul>                                                                                         |
| erproof & Dustproof | • Yes                                                                                                                   |