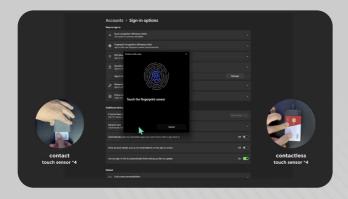

### **Easy Fingerprint Enrolment**

With Windows Account Setting

APP for Passkey Management SecurityKey NFC

### Login Web Services Passwordless - Fast & Secure

Login to Work Accounts (Passkey Enabled)