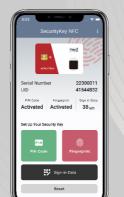

### **Easy Fingerprint Enrolment**

With Windows Account Setting

APP for Passkey Management SecurityKey NFC