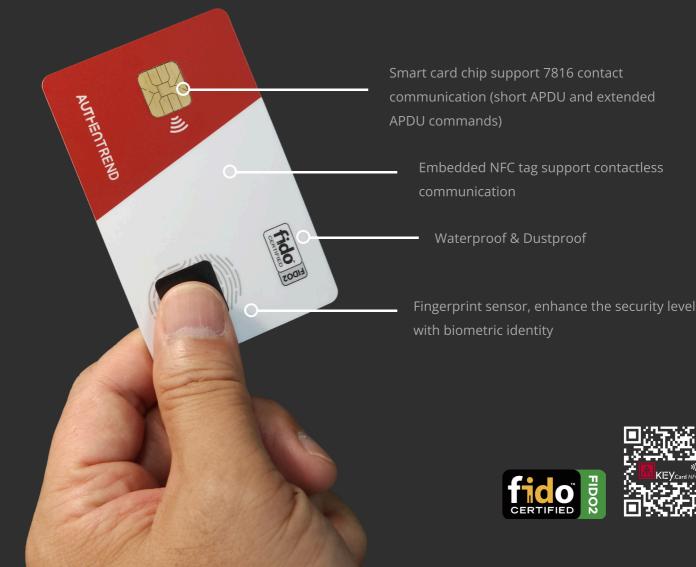

# 2024 New Generation Biometric Passkey Bio-tap to Login

• FIDO2 Certificated Fingerprint Hardware Passkey

- Work Contact & Contactless
- Mobile & Desktop devices iOS, Andriod, macOS, Windows
  - Mifare Type-A Physical Access Control