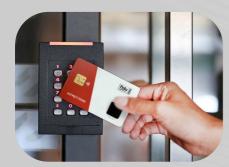

## Access Control with A Single Card - Offline to Online

Mifare Type-A UUID Access Control

Print as Employee ID Badge

| Specification       |                                                                                                                         |
|---------------------|-------------------------------------------------------------------------------------------------------------------------|
| Dimension           | <ul> <li>85.6 x 53.98 x 0.80 mm</li> <li>Weight: 5.5g</li> </ul>                                                        |
| jerprint enrollment | • Max 2 fingerprints                                                                                                    |
| gerprint matching   | <ul> <li>FAR &lt; 1/200,000 (0.0005%)</li> <li>FRR &lt; 1.5%</li> <li>Matching-time &lt; 1 sec</li> </ul>               |
| ontactless (NFC)    | <ul> <li>ISO 14443 Mifare Type A<br/>(for 13.56MHz NFC reader)</li> <li>Mifare TypeA UUID</li> </ul>                    |
| Contact (7816)      | <ul> <li>7816 smart card reader<br/>(fully support for short<br/>APDU and extended APDU<br/>commands needed)</li> </ul> |
| Certifications      | <ul><li>FID02 CTAP2.1 certified</li><li>FID0 U2F certified</li></ul>                                                    |
| wer consumption     | <ul> <li>w/o battery</li> </ul>                                                                                         |
| erproof & Dustproof | • Yes                                                                                                                   |